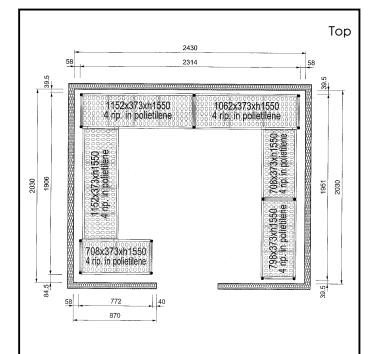

## Stainless Steel Preparation Aluminum Shelving Set for 2430x2030 mm cold rooms

| ITEM #  |  |
|---------|--|
| MODEL # |  |
|         |  |
| NAME #  |  |
| SIS #   |  |
| AIA #   |  |

137102 (CRS2420)

Shelving Set, composed of aluminium uprights and 4 polyethylene louvered shelves, for 2430x2030 mm Cold Rooms

### Item No.

4-level shelving set. Designed for corner installation along the sides of the cold room. Louvered sectional polyethylene shelves (depth=373mm). Aluminium (20 micron) side uprights (height=1550mm). Adjustable feet.